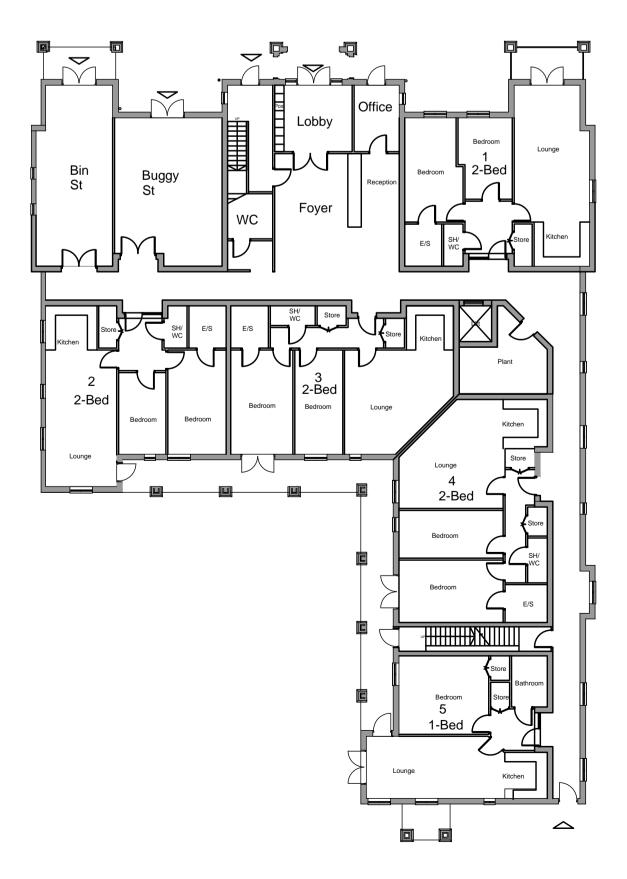

North Elevation 1:200

East Elevation

79

\*\*All glazing above ground floor level on this elevation to be obscure glazed.\*\*

Proposed Ground Floor 1:200

South Elevation 1:200

West Elevation 1:200