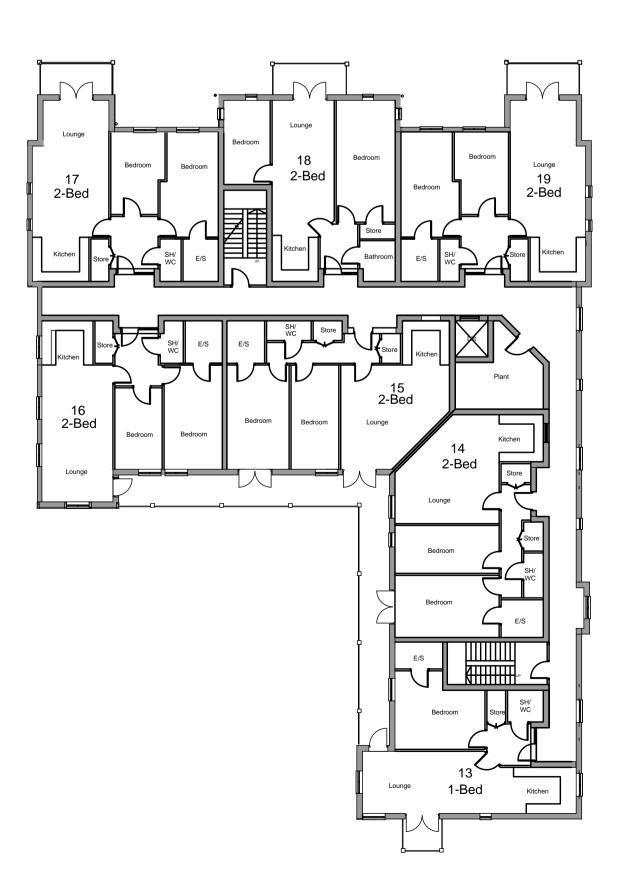

North Elevation 1:200

East Elevation

79

\*\*All glazing above ground floor level on this elevation to be obscure glazed.\*\*

Proposed Ground Floor 1:200

South Elevation 1:200

West Elevation 1:200