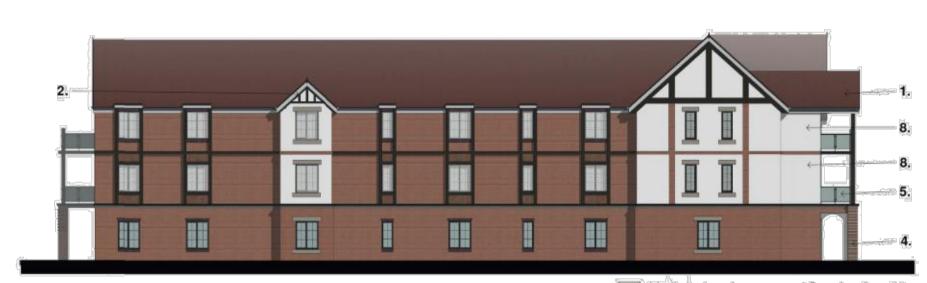

North Elevation 1:200

East Elevation

79

\*\*All glazing above ground floor level on this elevation to be obscure glazed.\*\*

Proposed Ground Floor 1:200

South Elevation 1:200

West Elevation 1:200

## Proposed Second Floor 1:200

Proposed First Floor

- Red Clay Tile
  Black Painted Timber Framing
  Brick Header Course
  Aston Red Surface Texture
  Glass Balustrade to Balconies
  Herringbone Detail
  Feature Stone Course to Match
  White Render