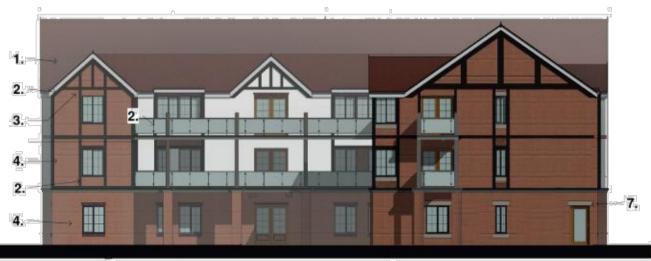

North Elevation 1:200

East Elevation

79

\*\*All glazing above ground floor level on this elevation to be obscure glazed.\*\*

Proposed Ground Floor 1:200

South Elevation 1:200

West Elevation 1:200

## Proposed Second Floor 1:200

Proposed First Floor

- Red Clay Tile
  Black Painted Timber Framing
  Brick Header Course
  Aston Red Surface Texture
  Glass Balustrade to Balconies
  Herringbone Detail
  Feature Stone Course to Match
  White Render