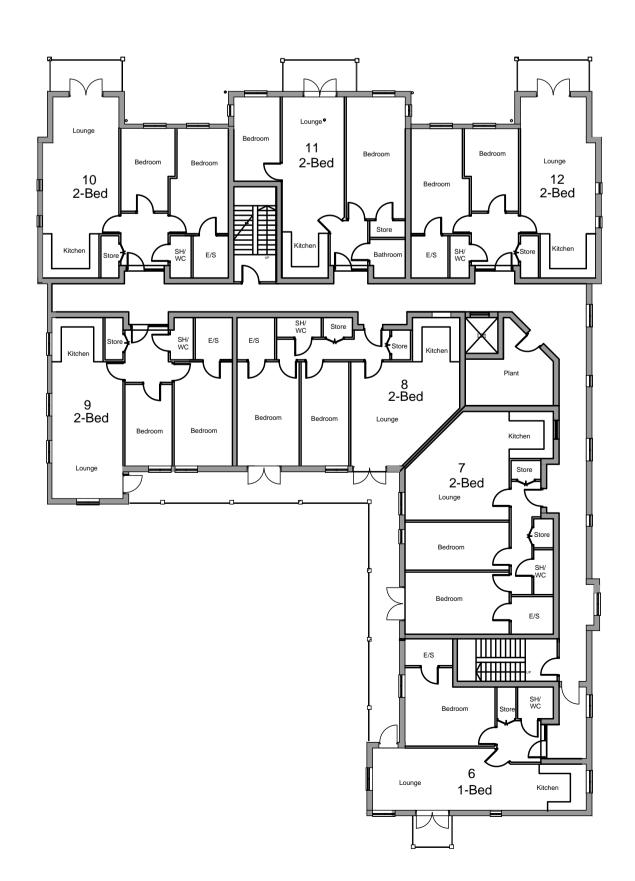

## Proposed Second Floor 1:200

Proposed First Floor

- Red Clay Tile
  Black Painted Timber Framing
  Brick Header Course
  Aston Red Surface Texture
  Glass Balustrade to Balconies
  Herringbone Detail
  Feature Stone Course to Match
  White Render