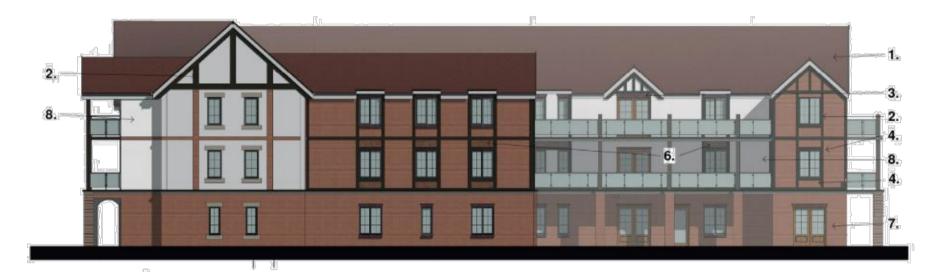

North Elevation 1:200

East Elevation

79

\*\*All glazing above ground floor level on this elevation to be obscure glazed.\*\*

Proposed Ground Floor 1:200

South Elevation 1:200

West Elevation 1:200

## Proposed Second Floor 1:200

Proposed First Floor

- Red Clay Tile
  Black Painted Timber Framing
  Brick Header Course
  Aston Red Surface Texture
  Glass Balustrade to Balconies
  Herringbone Detail
  Feature Stone Course to Match
  White Render