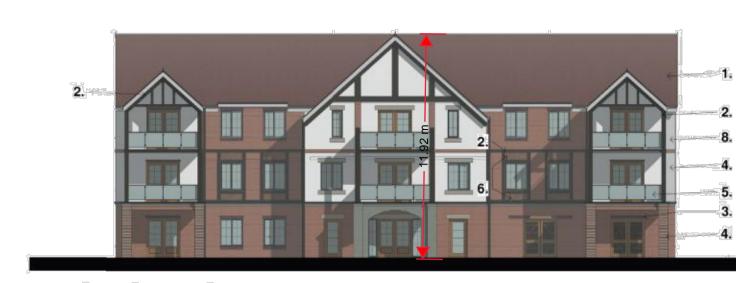

North Elevation 1:200

East Elevation

79

\*\*All glazing above ground floor level on this elevation to be obscure glazed.\*\*

Proposed Ground Floor 1:200

South Elevation 1:200

West Elevation 1:200

## Proposed Second Floor 1:200

Proposed First Floor

- Red Clay Tile
  Black Painted Timber Framing
  Brick Header Course
  Aston Red Surface Texture
  Glass Balustrade to Balconies
  Herringbone Detail
  Feature Stone Course to Match
  White Render